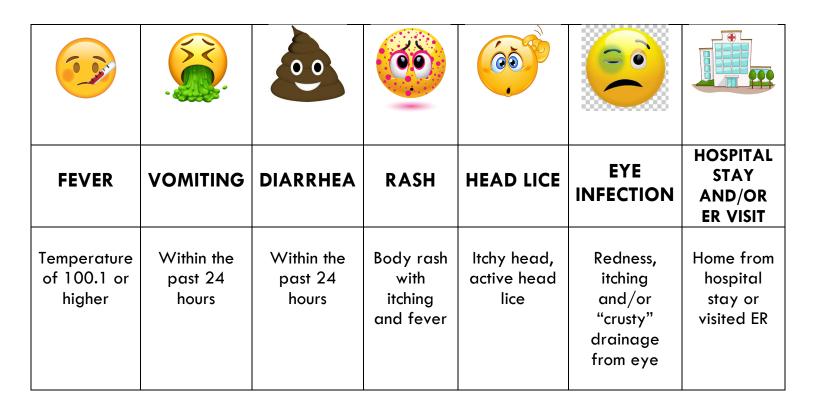

## I NEED TO STAY AT HOME IF.....

## I AM READY TO GO BACK TO WORK OR SCHOOL WHEN I AM.....

| wi<br>use<br>r<br>me | hours<br>ithout the<br>e of fever<br>educing<br>edication<br>to Tylenol,<br>Motrin | Free from<br>vomiting for<br>at least 2<br>solid meals | Free from<br>diarrhea<br>for at least<br>24 hours | Free from rash itching, or fever. I have been evaluated by my doctor if needed. | Treated with appropriate lice treatment at home and proof is provided to nurse | Evaluated<br>by my<br>doctor and<br>have note<br>to return to<br>school | Released<br>by medical<br>provider to<br>return to<br>work or<br>school |
|----------------------|------------------------------------------------------------------------------------|--------------------------------------------------------|---------------------------------------------------|---------------------------------------------------------------------------------|--------------------------------------------------------------------------------|-------------------------------------------------------------------------|-------------------------------------------------------------------------|
|----------------------|------------------------------------------------------------------------------------|--------------------------------------------------------|---------------------------------------------------|---------------------------------------------------------------------------------|--------------------------------------------------------------------------------|-------------------------------------------------------------------------|-------------------------------------------------------------------------|