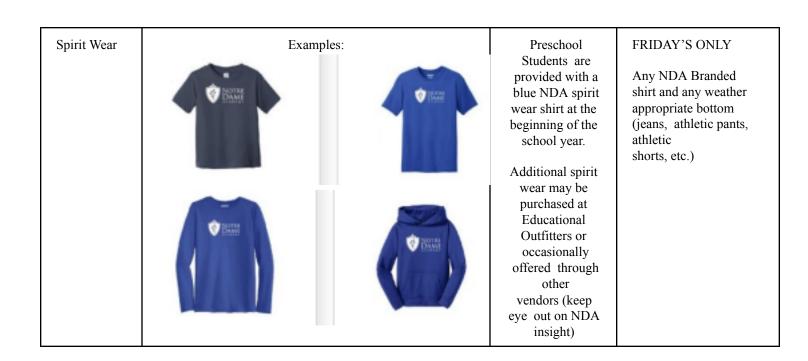

NOTRE DAME ACADEMY – PRESCHOOL BOYS UNIFORM

| Item                      | Picture                      | Where Purchase                                                                                    | Other Notes                                                                                                                                                                                                                                                                         |
|---------------------------|------------------------------|---------------------------------------------------------------------------------------------------|-------------------------------------------------------------------------------------------------------------------------------------------------------------------------------------------------------------------------------------------------------------------------------------|
| Shirts                    |                              | Lands End or<br>Educational<br>Outfitters                                                         | Interlock or Mesh Polo Shirt acceptable  No yellow shirts for Pre-K.  Must wear white shirt on Wednesday or other Mass days.  Uniform needs to be worn Monday through Thursday.  On Friday, students have the option to wear either spirit wear (see below) OR traditional uniform. |
| Pants or<br>Shorts        |                              | Land's End (Official).  NOTE: Similar pants that are the same navy blue color are also acceptable | NOTE: Target toddler Cat & Jack elastic-band uniform pants are acceptable.  Shorts only permitted April 1 through October 1.                                                                                                                                                        |
| Fleece/Sweaters           | Must have logo on the fleece | Land's End                                                                                        |                                                                                                                                                                                                                                                                                     |
| Shoes                     | n/a                          | n/a                                                                                               | Close toed tennis<br>shoes (any color)                                                                                                                                                                                                                                              |
| Socks                     |                              | n/a                                                                                               | Black, White, Navy                                                                                                                                                                                                                                                                  |
| Jacket/Snow<br>Gear/Boots | n/a                          | n/a                                                                                               | None                                                                                                                                                                                                                                                                                |