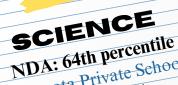

## USAGE

NDA: 75th percentile Minnesota Private Schools: 68th percentile National Private Schools: 53rd percentile Grades 3rd-8th averaged percentiles.

Minnesota Private Schools:

60th percentile

National Private Schools: 60th percentile

Grades 6-8 averaged percentiles.